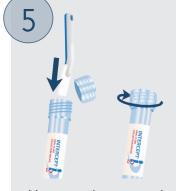

Check the expiration date and remove the collection pad from the pouch

Without touching the pad, insert the pad under the tongue with white side up

Hold the pad under the tongue until the indicator turns blue - 3 minutes on average

Remove the specimen vial from the collection device package

Unscrew the cap and place the collection device pad down in the vial - replace cap tightly

Remove a label from the completed requisition form\* and seal the tube