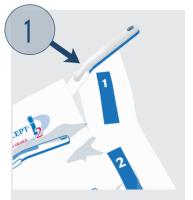

Check the expiration date and remove the collection pad from the pouch

Without touching the pad, insert the pad under the tongue with white side up

Hold the pad under the tongue until the indicator turns blue - 3 minutes on average