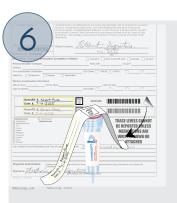

## How to Fill Out a Requisition Form

Please write legibly on the requisition form.

Completed by patient

Completed by office staff

**7**.

Physician, NP, or PA Authorization

#### Earanaia Eluida I abaratariaa

|                                                                                                                                                                                                                           | 225 Pa                                                                                                                                                                                                 | rsons Street Kalamazoo, MI 49007 • (8                                                                                                                                                                                                                                                                                                                                                                                                                                                                                                                                                                                                                                                                                                                                                                                                                                                                                                                                                                                                                                                                                                                                                                                                                                                                                                                                                                                                                                                                                                                                                                                                                                                                                                                                                                                                                                                                                                                                                                                                                                                                                          |                                                                                                     | 492-7704 fax                                                                                                                                                                                          |
|---------------------------------------------------------------------------------------------------------------------------------------------------------------------------------------------------------------------------|--------------------------------------------------------------------------------------------------------------------------------------------------------------------------------------------------------|--------------------------------------------------------------------------------------------------------------------------------------------------------------------------------------------------------------------------------------------------------------------------------------------------------------------------------------------------------------------------------------------------------------------------------------------------------------------------------------------------------------------------------------------------------------------------------------------------------------------------------------------------------------------------------------------------------------------------------------------------------------------------------------------------------------------------------------------------------------------------------------------------------------------------------------------------------------------------------------------------------------------------------------------------------------------------------------------------------------------------------------------------------------------------------------------------------------------------------------------------------------------------------------------------------------------------------------------------------------------------------------------------------------------------------------------------------------------------------------------------------------------------------------------------------------------------------------------------------------------------------------------------------------------------------------------------------------------------------------------------------------------------------------------------------------------------------------------------------------------------------------------------------------------------------------------------------------------------------------------------------------------------------------------------------------------------------------------------------------------------------|-----------------------------------------------------------------------------------------------------|-------------------------------------------------------------------------------------------------------------------------------------------------------------------------------------------------------|
| <ol> <li>Patient Information Please complete patient information box. REQUIRED</li> <li>Patient Consent Patient consent is REQUIRED for processing.</li> </ol>                                                            | Account Information: Forensic Fluids Demo Account - Therapeutic 225 Parsons St Kalamazoo, MI 49007                                                                                                     | Name: Street: City:                                                                                                                                                                                                                                                                                                                                                                                                                                                                                                                                                                                                                                                                                                                                                                                                                                                                                                                                                                                                                                                                                                                                                                                                                                                                                                                                                                                                                                                                                                                                                                                                                                                                                                                                                                                                                                                                                                                                                                                                                                                                                                            | State:Phone:                                                                                        | ZIP:                                                                                                                                                                                                  |
| 3 a. Collection Date and Time:<br>Write in the date and time<br>the specimen was collected.                                                                                                                               | 2                                                                                                                                                                                                      | insurance. By signing this author<br>benefits, including Medicaid, Med<br>Forensic Fluids Laboratories for                                                                                                                                                                                                                                                                                                                                                                                                                                                                                                                                                                                                                                                                                                                                                                                                                                                                                                                                                                                                                                                                                                                                                                                                                                                                                                                                                                                                                                                                                                                                                                                                                                                                                                                                                                                                                                                                                                                                                                                                                     | rization, I am acknowledging th<br>dicare, or other insurance Com<br>any services provided to me by | les, and for amounts not covered by<br>nat payment(s) of authorized insurance<br>npany benefits, be made on my behalf to<br>y Forensic Fluids Laboratories. I<br>Practices is available upon request. |
| 3 b. Insurance Info. Please include all insurance information for billing purposes. If your patient's demographic sheet includes all billing information listed in section 2, only the ICD code(s) are required. REQUIRED | Other:                                                                                                                                                                                                 | Collection Date:  SELF PAY PATIENT  ICD Codes Z79.899 Other long term (current) drug (current) d | ATTACHED COP                                                                                        | ime:  PY OF INSURANCE CARD                                                                                                                                                                            |
|                                                                                                                                                                                                                           | List or Attach Current Medications with Dosage and Time of Last Dose:  • Current prescribed medications must be listed to ensure reporting to cutoff levels  Medication  Dosage  Time of Last Dose  4. |                                                                                                                                                                                                                                                                                                                                                                                                                                                                                                                                                                                                                                                                                                                                                                                                                                                                                                                                                                                                                                                                                                                                                                                                                                                                                                                                                                                                                                                                                                                                                                                                                                                                                                                                                                                                                                                                                                                                                                                                                                                                                                                                |                                                                                                     |                                                                                                                                                                                                       |
| 4. List of Current Medications Please fill in the dosages and the time of last dose on the requisition or attach a medication list.                                                                                       | Name/ID: X                                                                                                                                                                                             |                                                                                                                                                                                                                                                                                                                                                                                                                                                                                                                                                                                                                                                                                                                                                                                                                                                                                                                                                                                                                                                                                                                                                                                                                                                                                                                                                                                                                                                                                                                                                                                                                                                                                                                                                                                                                                                                                                                                                                                                                                                                                                                                | S4027103                                                                                            |                                                                                                                                                                                                       |
| 5. Seals For Sample Please instruct the donor to write his or her name and date on both seals. These should be used only to seal specimen tubes (one strip per tube please. The second strip is backup).                  | 5. Name/ID: X Date: X  Please select tests medically necessary                                                                                                                                         |                                                                                                                                                                                                                                                                                                                                                                                                                                                                                                                                                                                                                                                                                                                                                                                                                                                                                                                                                                                                                                                                                                                                                                                                                                                                                                                                                                                                                                                                                                                                                                                                                                                                                                                                                                                                                                                                                                                                                                                                                                                                                                                                |                                                                                                     |                                                                                                                                                                                                       |
|                                                                                                                                                                                                                           | Screen & Screen Confirm Only  Amphetamine Methamphetamine THC (Conf if pos) Cocaine Opiates Methadone Oxycodone Tramadol                                                                               | Amphetamine,MDA Methamphetamine,Amphetamine,Ephedrine,N THC Cocaine,Benzoylecgonine (BZE),Ecgonine Me 6-Acetylmorphine (6MAM),Codeine,Hydrocodo Methadone,EDDP Oxycodone,Oxymorphone,Noroxycodone Tramadol (Ultram)                                                                                                                                                                                                                                                                                                                                                                                                                                                                                                                                                                                                                                                                                                                                                                                                                                                                                                                                                                                                                                                                                                                                                                                                                                                                                                                                                                                                                                                                                                                                                                                                                                                                                                                                                                                                                                                                                                            | ethyl Ester (EME),Cocaethylene                                                                      | ocodone                                                                                                                                                                                               |
| 6. Selection of Tests                                                                                                                                                                                                     | Fentanyl Carisprodol(Soma) (Conf if p                                                                                                                                                                  | Fentanyl,Norfentanyl Carisprodol(Soma)                                                                                                                                                                                                                                                                                                                                                                                                                                                                                                                                                                                                                                                                                                                                                                                                                                                                                                                                                                                                                                                                                                                                                                                                                                                                                                                                                                                                                                                                                                                                                                                                                                                                                                                                                                                                                                                                                                                                                                                                                                                                                         |                                                                                                     |                                                                                                                                                                                                       |

The requisition form is be populated with drug/ medications based on your existing service agreement. Simply X the boxes of the medically necessary tests by patient to order the test. **REQUIRED** 

White Copy - Lab Yellow Copy - Client

Signature / Provider Authorization (I authorize testing for the drugs selected / ordered above and prescription drugs listed above or attached):

#### 7. Physician Authorization

Acetaminophen (Confirm)

Provider signature is recommended on all requisition forms.