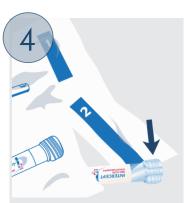

Remove the specimen vial from the collection device package

Unscrew the cap and place the collection device pad down in the vial - replace cap tightly

Remove a label from the completed requisition form\* and seal the tube