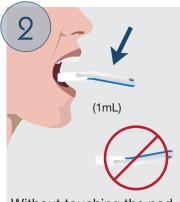

Check the expiration date and remove the collection pad from the pouch

Without touching the pad, insert the pad under the tongue with white side up

Hold the pad under the tongue until the indicator turns blue - 3 minutes on average