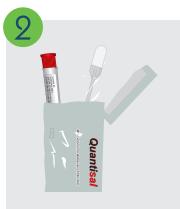

Instruct the donor to remove the contents of the Quantisal Package.

Without touching the pad, have the donor remove the collection device from its package by the plastic handle.

Place the pad over or under the tongue for 5 minutes or until the indicator turns blue. The Chain of Custody form\* can be completed at this time.