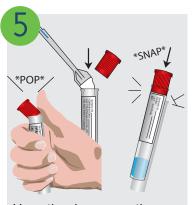

Have the donor pop the cap off of the collection tube.

Then have them insert the saturated pad into the tube and replace the cap tightly.

The donor should remove a signed and dated seal from the finished chain of custody form and seal the tube as shown above.