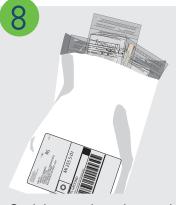

Fold the Chain of Custody Form into quarters. Insert the sealed specimen tube and completed form into the clear plastic specimen bag.

Seal the specimen bag and place it into the prepaid shipping bag. Send the shipping bag to Forensic Fluids for testing.