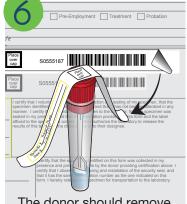

Have the donor pop the cap off of the collection tube.

Then have them insert the saturated pad into the tube and replace the cap tightly.

The donor should remove a signed and dated seal from the finished chain of custody form and seal the tube as shown above.