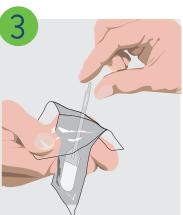

Instruct the donor to remove the contents of the Quantisal Package.

Without touching the pad, have the donor remove the collection device from its package by the plastic handle.

Place the pad over or under the tongue for 5 minutes or until the indicator turns blue. The Chain of Custody form\* can be completed at this time.