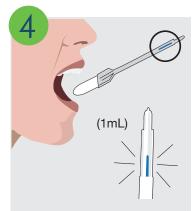

Instruct the donor to remove the contents of the Quantisal Package.

Without touching the pad, have the donor remove the collection device from its package by the plastic handle.

Place the pad over or under the tongue for 5 minutes or until the indicator turns blue. The Chain of Custody form\* can be completed at this time.