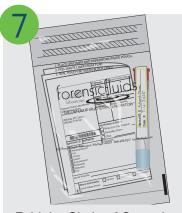

Fold the Chain of Custody Form into quarters. Insert the sealed specimen tube and completed form into the clear plastic specimen bag.

Seal the specimen bag and place it into the prepaid shipping bag. Send the shipping bag to Forensic Fluids for testing.